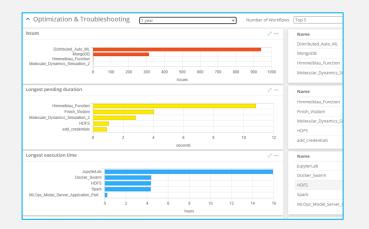

## **Expand Visibility**

A single platform to get a complete view of all processes, perform analysis and troubleshoot snags.

| K laglata   |             | _   |                                                 |                                                                  |             |                                |                       | _   |
|-------------|-------------|-----|-------------------------------------------------|------------------------------------------------------------------|-------------|--------------------------------|-----------------------|-----|
| And Secular | Sales a     | -   | age Time *                                      |                                                                  |             |                                |                       |     |
| •           | _           |     |                                                 |                                                                  |             |                                |                       |     |
|             | jobs Search |     | 9                                               |                                                                  | Pandro      | Panding Currant Past Al Myjola |                       |     |
| in term     |             |     | workfore                                        | Interitied                                                       | Tota        |                                | information & Actions |     |
| lutions     |             |     | fulling pills                                   | <ul> <li>madeub</li> <li>6/2010 11308</li> </ul>                 | -           | -                              |                       |     |
|             |             | ж   | Molecular_Dissulations<br>Simulations           | 4 martinet<br>8 million - 1964                                   | 0.000       | 24<br>(14)                     | mark Open Gromacs     |     |
|             |             | P   | Cartinuma, Simulation<br>Simulation             | ▲ mashaub<br>0-0210302114413                                     |             | 24<br>10x40                    | Attant *              | -   |
|             |             | -#- | Juppertale<br>Chall-Instrument Statistics       | ▲ machach<br>10 00/10/007 == 20106                               | -           | 30%                            | -¢ Open pagemental    |     |
|             | -           | ۲   | Boardsad_bata<br>1. Abarcel RestReet            | A markets<br>to some mental                                      | -           | 1000 U                         | Reads *               | - * |
|             | -           | ۲   | Result, Metadata<br>2. November 2019            | <ul> <li>maximute</li> <li>maximute</li> <li>maximute</li> </ul> | -           | 100                            | Reality Barry         |     |
|             | -           |     | Variables, Propagation<br>1. Soci. No. Manufact | 4 min.html<br>8 min.html                                         | -           | 10M                            |                       | -   |
|             | - 14        |     | with from                                       | A madradi<br>a sanadari makak                                    |             | 100                            |                       | - * |
|             |             |     | rating pas                                      | ▲ machada<br>0 00/0000 = 000F                                    | 1 1 March 1 | 1078<br>201                    |                       |     |
|             |             |     | Result, Metadata<br>1. Matadata                 |                                                                  | -           | 100                            | Reador Direct         |     |